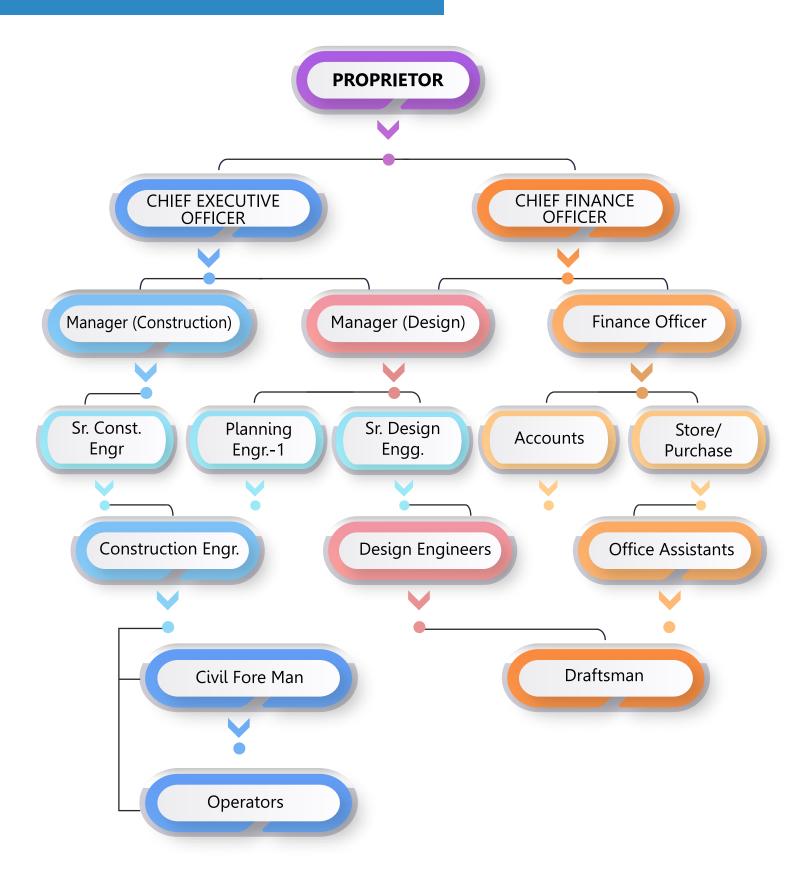

airman, Shree Kanak Buildtech

### Sister Concern

#### M/S MALARAM CONSTRUCTIONS CO.

H-20, BALI NAGAR, NEW DELHI ESTD : 1967

### M/S S.C. CONSTRUCTION CO.

H-20, BALI NAGAR, NEW DELHI ESTD : 1970

#### M/S TARUN BUILDERS PVT. LTD. H-20, BALI NAGAR, NEW DELHI ESTD : 1990

M/S YASHANSH CONSTRUCTIONS H-20, BALI NAGAR, NEW DELHI ESTD : 1998

## Our Team

#### Mr. Subhash Chand Sharma

(Proprietor) Diploma in Civil Engineer having 40 yrs of experience in commercial projects & Interior works.

#### **Mr. Vishwavijayant Sharma** B.Tech (Civil) MBA in Construction Project Management 8 Years

#### **Mr. Ar. Yatin Kishan Sharma** (Architect) Regn No.- CA/2023/167617

**Mr. Kuldeep Sharma** BE (Mech) 19 Years

#### **Mr. Himanshu Sharma** B.Tech (Civil) 8 Years



## Corporate Level Organization



# **Company Services**





# Plants & Machinery

| S.No | . NAME                                       | MAKE/CAPACITY                        | QTY |
|------|----------------------------------------------|--------------------------------------|-----|
| 1    | Concrete (10/7)                              | Mixer Assorted<br>Cao-10/7 (200 Ltr) |     |
| (a)  | Diesel                                       |                                      | 7   |
| (b)  | Electric                                     |                                      | 5   |
| 2    | Air Compressor                               | Kirlosker WR-3w                      | 4   |
| 3    | Diesel Gen Set                               | Kirloskar 63 KVA                     | 2   |
| 4    | Diesel Gen Set