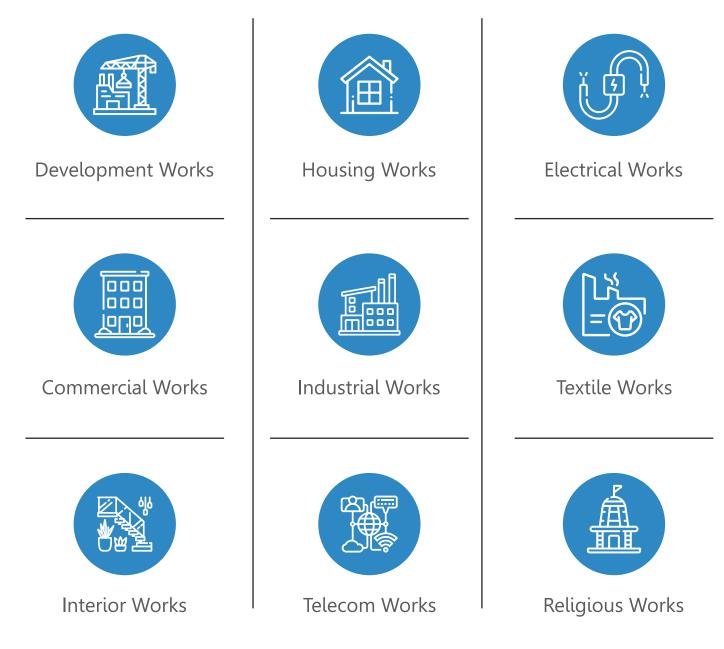

h

### Sister Concern

#### M/S MALARAM CONSTRUCTIONS CO.

H-20, BALI NAGAR, NEW DELHI ESTD : 1967

### M/S S.C. CONSTRUCTION CO.

H-20, BALI NAGAR, NEW DELHI ESTD : 1970

#### M/S TARUN BUILDERS PVT. LTD. H-20, BALI NAGAR, NEW DELHI ESTD : 1990

M/S YASHANSH CONSTRUCTIONS H-20, BALI NAGAR, NEW DELHI ESTD : 1998

## Our Team

#### Mr. Subhash Chand Sharma

(Proprietor) Diploma in Civil Engineer having 40 yrs of experience in commercial projects & Interior works.

#### **Mr. Vishwavijayant Sharma** B.Tech (Civil) MBA in Construction Project Management 8 Years

#### **Mr. Ar. Yatin Kishan Sharma** (Architect) Regn No.- CA/2023/167617

**Mr. Kuldeep Sharma** BE (Mech) 19 Years

#### **Mr. Himanshu Sharma** B.Tech (Civil) 8 Years



## Corporate Level Organization



# **Company Services**





# Plants & Machinery

| S.No | . NAME                                       | MAKE/CAPACITY                        | QTY |
|------|----------------------------------------------|--------------------------------------|-----|
| 1    | Concrete (10/7)                              | Mixer Assorted<br>Cao-10/7 (200 Ltr) |     |
| (a)  | Diesel                                       |                                      | 7   |
| (b)  | Electric                                     |                                      | 5   |
| 2    | Air Compressor                               | Kirlosker WR-3w                      | 4   |
| 3    | Diesel Gen Set                               | Kirloskar 63 KVA                     | 2   |
| 4    | Diesel Gen Set                               | Kirloskar 20