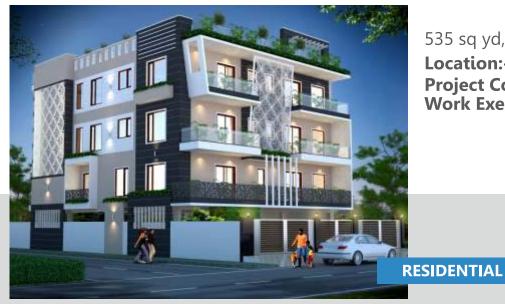

## Recent Works

535 sq yd, with complete interiors **Location:-** Sector 55, Gurugram **Project Cost -10 crores Work Executed -10 crores** 

Location - Blue Bells School, Sector-10, Gurugram Project Cost -1.5 crores Work Executed -1.5 crores