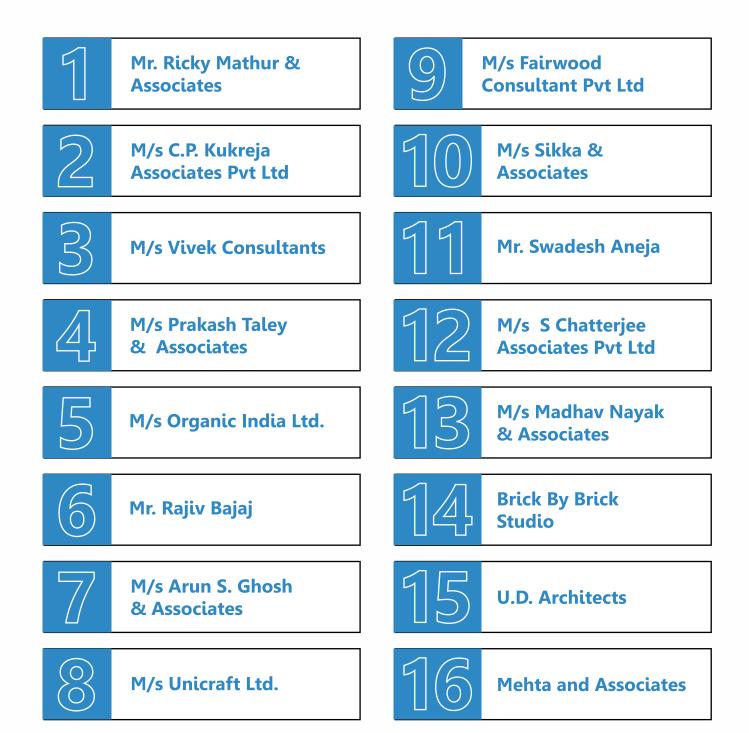

9    | Road Roller                             |                     | 2          |
| 40    | Sheep Foot Roller                       |                     | 1          |
| 41    | Wood Planner                            | 5HP                 | 2          |
| 42    | Wood Cutter                             | 2HP                 | 2          |
| 43    | Tractor with trolley                    | EICHER              | 1          |
| 44    | Truck                                   | TATA 1612           | 1          |
| 45    | Tripper                                 | TATA 1613           | 1          |
| 46    | Excavator                               | TATA HITACHI EX-100 | 1          |
| 47    | Jeep Mahindra                           |                     | 1          |

# Our Consultants







## Recent Works



2,11,000 sqft of commercial office space, with complete civil work, landscape, Mep and interiors **Location -** Mahindra Sez, Jaipur **Project Cost - 58 crores Work Executed - Ongoing** 



Location - Institutional Building, Sector 76, Gurugram Project Cost - 2 crores Work Executed -2 crores

## Recent Works



535 sq yd, with complete interiors **Location:-** Sector 55, Gurugram **Project Cost -10 crores Work Executed -10 crores** 







Location - Blue Bells School, Sector-10, Gurugram Project Cost -1.5 crores Work Executed -1.5 crores

LANDSCAPE



### **GET IN TOUCH**

+91 98107 90165

### shreekanakbuildtech@gmail.com



www.shreekanak.com

Head Office: A1/394 (Basement) Sector 55, Gurugram