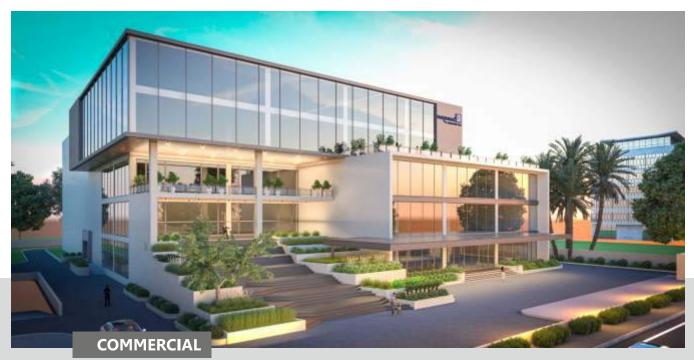

## Recent Works

2,11,000 sqft of commercial office space, with complete civil work, landscape, Mep and interiors **Location -** Mahindra Sez, Jaipur **Project Cost - 58 crores Work Executed - Ongoing** 