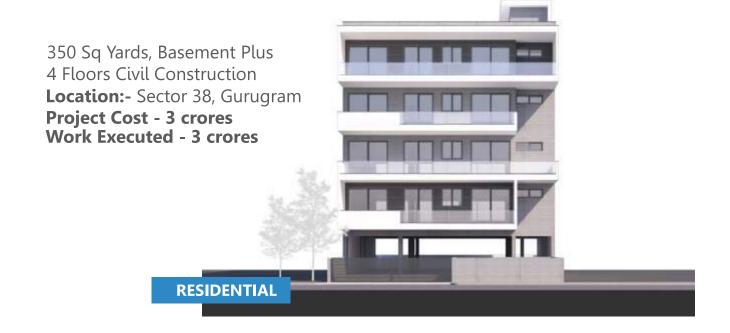

## Recent Works

535 sq yd, with complete interiors **Location:-** Sector 55, Gurugram **Project Cost -10 crores Work Executed -10 crores** 

Location - Blue Bells School, Sector-10, Gurugram Project Cost -1.5 crores Work Executed -1.5 crores